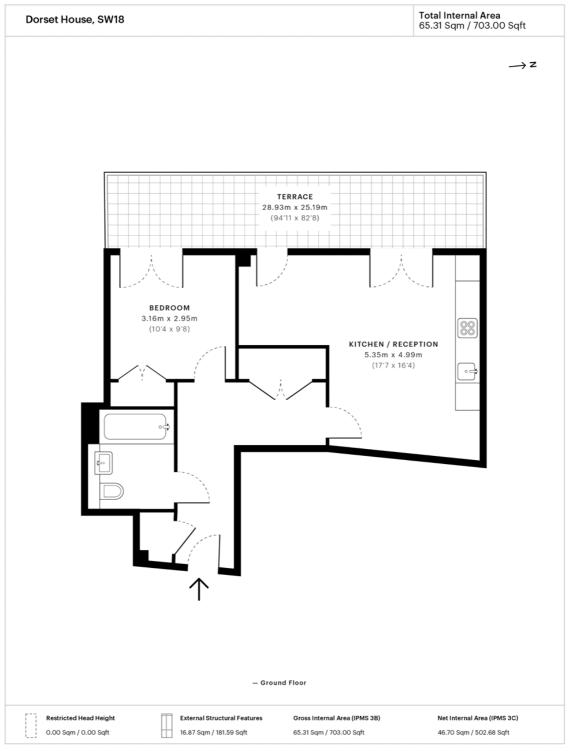

RAM QUARTER
18 RAM STREET SW18

A spacious and modern 1 bedroom apartment in the new stylish Ram Quarter in the heart of Wandsworth.

- 1 Bedroom
- 1 Bathroom
- Wandsworth Town
- Concierge
- New development
- 502 sq ft (46 sq m)
- Furnished
- EPC: B

## **PRICE**

£350 per week Furnished

GROSS INTERNAL AREA

502 sq ft (47 sq m)

LOCAL AUTHORITY Wandsworth

Spec floor plan captured for JLL, Nine Elms on 21/06/2018 using 165,093,397 laser scan points, accurate to +/- 3cm. Produced in accordance with Royal Institution of Chartered Surveyors Property Measurement Standards, incorporating International Property Measurement Standard (IPMS). If you intend to rely on any measurement in a transaction you should perform your own checks. Plot/Gardens illustrative only and excluded from all area